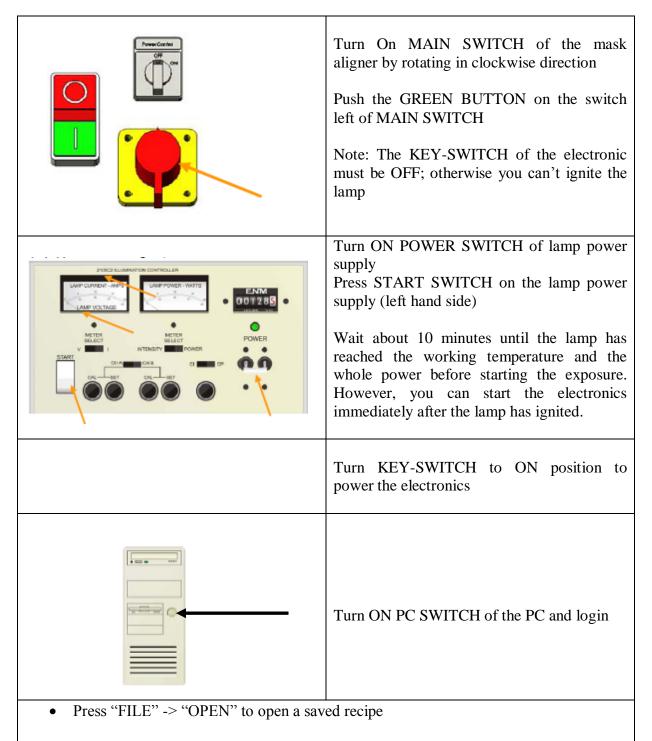

## OPERATING INSTRUCTIONS EVG 620 MASK-ALIGNER



- Edit the exposure parameters such as TYPE, TIME etc and save the recipe by "FILE"
  -> "SAVE"
- Click on RUN to start the recipe and follow the instructions on the screen

- After all the exposures are finished involving the same mask, unload the mask by clicking on UNLOAD MASK button on the recipe window. Follow the instructions on the screen
- Once the mask is unloaded, click on PARK TRAY to move the tray in and follow the instructions on the screen.

## SHUTTING DOWN

- Exit the program by clicking "FILE" -> "EXIT"
- Shutdown Windows
- Turn OFF Electronic KEY-SWITCH
- Turn OFF Lamp Power Supply
- Press POWER SWITCH of the Lamp Power Supply unit for cooling
- Wait 10 minutes
- Turn OFF Lamp Power Supply
- Press the RED button of switch next to the MAIN SWITCH
- Turn OFF MAIN SWITCH